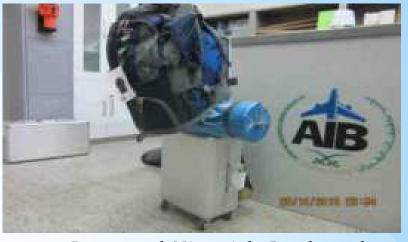

#### Go-Team PPE & Equipment

Cordon/ Barrier & Site Protection

Personal
Backpack
& Survival Gear

Personal Kit with Backpack

**Personal Kit Contents** 