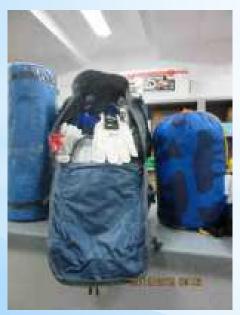

#### Go-Team PPE & Equipment

Cordon/ Barrier & Site Protection

Personal
Backpack
& Survival Gear

Personal Kit with Backpack

**Personal Kit Contents** 