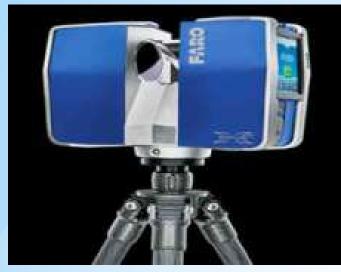

| Saudi Red<br>Crescent |
|                 |                                                                                           |                       |
| Monthly         | Field Equipment Exercise (FARO 3D Laser Scanner)                                          | AIB                   |
| Monthly         | Field Equipment Exercise (UAV)                                                            | AIB                   |



#### Go-Team PPE & Equipment



**Evidence Collection** 



Flags & Marking Kit



First Aid and Hygiene



**PPE Supplies** 



#### Go-Team PPE & Equipment



Cordon/ Barrier & Site Protection



Personal
Backpack
& Survival Gear



Personal Kit with Backpack



**Personal Kit Contents** 



## 3D Laser Scanner







## Satellite Imagery













Aviation Investigation Bureau Saudi Arabia





|           | V.FPL.COT |                                | 500 |
|-----------|-----------|--------------------------------|-----|
|           | 157       | Herrie an<br>Marketon<br>2-0-a | 44  |
|           | -         |                                |     |
|           |           |                                |     |
| O Catalon | V FRILCON | E BLO                          |     |

Flight Log

| Y FALCON. |