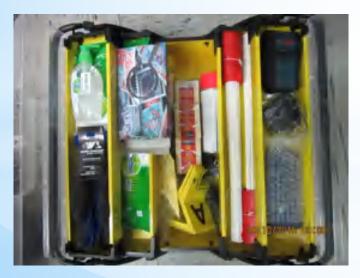

#### Go-Team PPE & Equipment

**Evidence Collection** 

Flags & Marking Kit

First Aid and Hygiene

**PPE Supplies** 

#### Go-Team PPE & Equipment

Cordon/ Barrier & Site Protection

Personal
Backpack
& Survival Gear

Personal Kit with Backpack

**Personal Kit Contents** 