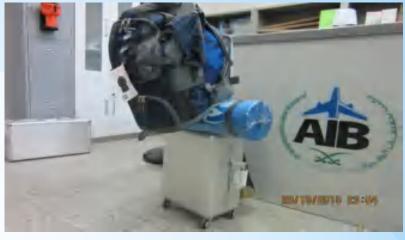

#### Go-Team PPE & Equipment

Cordon/ Barrier & Site Protection

Personal
Backpack
& Survival Gear

Personal Kit with Backpack

**Personal Kit Contents** 