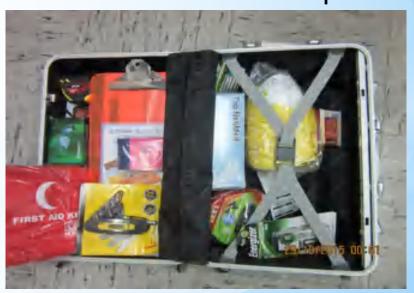

#### Go-Team PPE & Equipment

**Evidence Collection** 

Flags & Marking Kit

First Aid and Hygiene

**PPE Supplies** 

#### Go-Team PPE & Equipment

Cordon/ Barrier & Site Protection

Personal
Backpack
& Survival Gear

Personal Kit with Backpack

**Personal Kit Contents** 