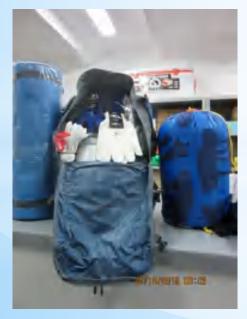

#### Go-Team PPE & Equipment

Cordon/ Barrier & Site Protection

Personal
Backpack
& Survival Gear

Personal Kit with Backpack

**Personal Kit Contents** 